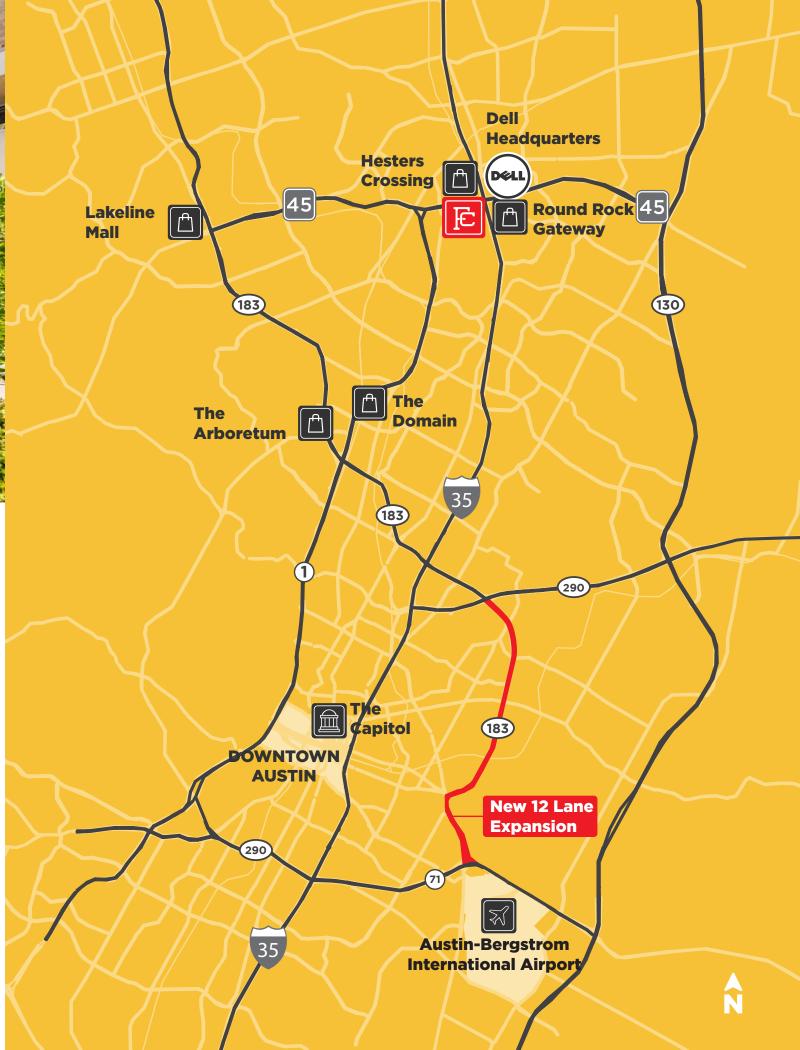

# Surrounding Amenities

**AMENITY RICH** location with over 2.8M square feet of restaurants and retail in a one-mile radius.

PROMINENTLY located in Round Rock, Texas, at the prime intersection of I-35 and SH-45. Round Rock has become a major center for economic development in Central Texas due to its supportive business climate and excellent quality of life. Five minutes from the Domain and major tech employers.

## **DRIVE TIMES**

| The Domain | 5 minutes  |
|------------|------------|
| Downtown   | 15 minutes |
| Airport    | 20 minutes |