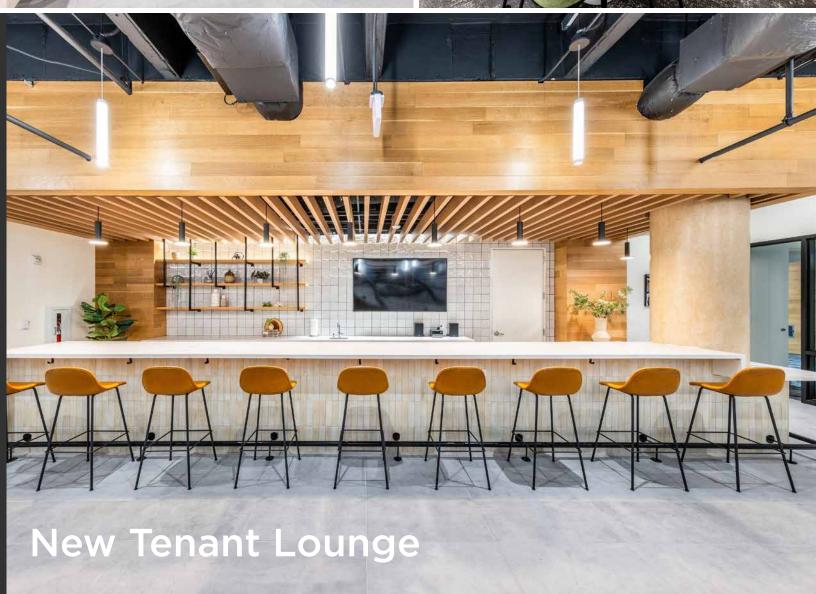

### **AVAILABILITIES**

**Suite 101** - 12,957 SF

**Suite 120** - 4,873 SF

**COMMON AREA** renovations completed

TENANT LOUNGE renovations completed

FOOD & BEVERAGE service coming soon

MONUMENT SIGNAGE opportunities