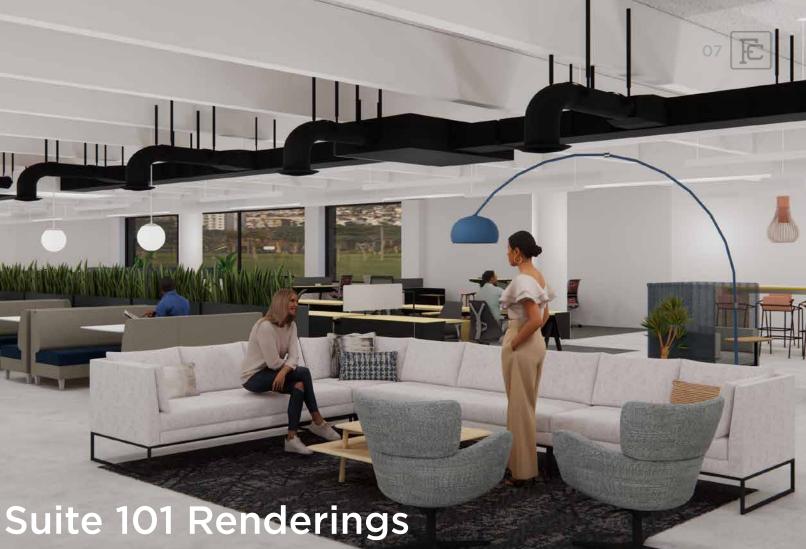

## **SUITE 101 |** 12,957 RSF

- Warm shell/white box condition
- Shared patio with entrance
- Lobby exposure