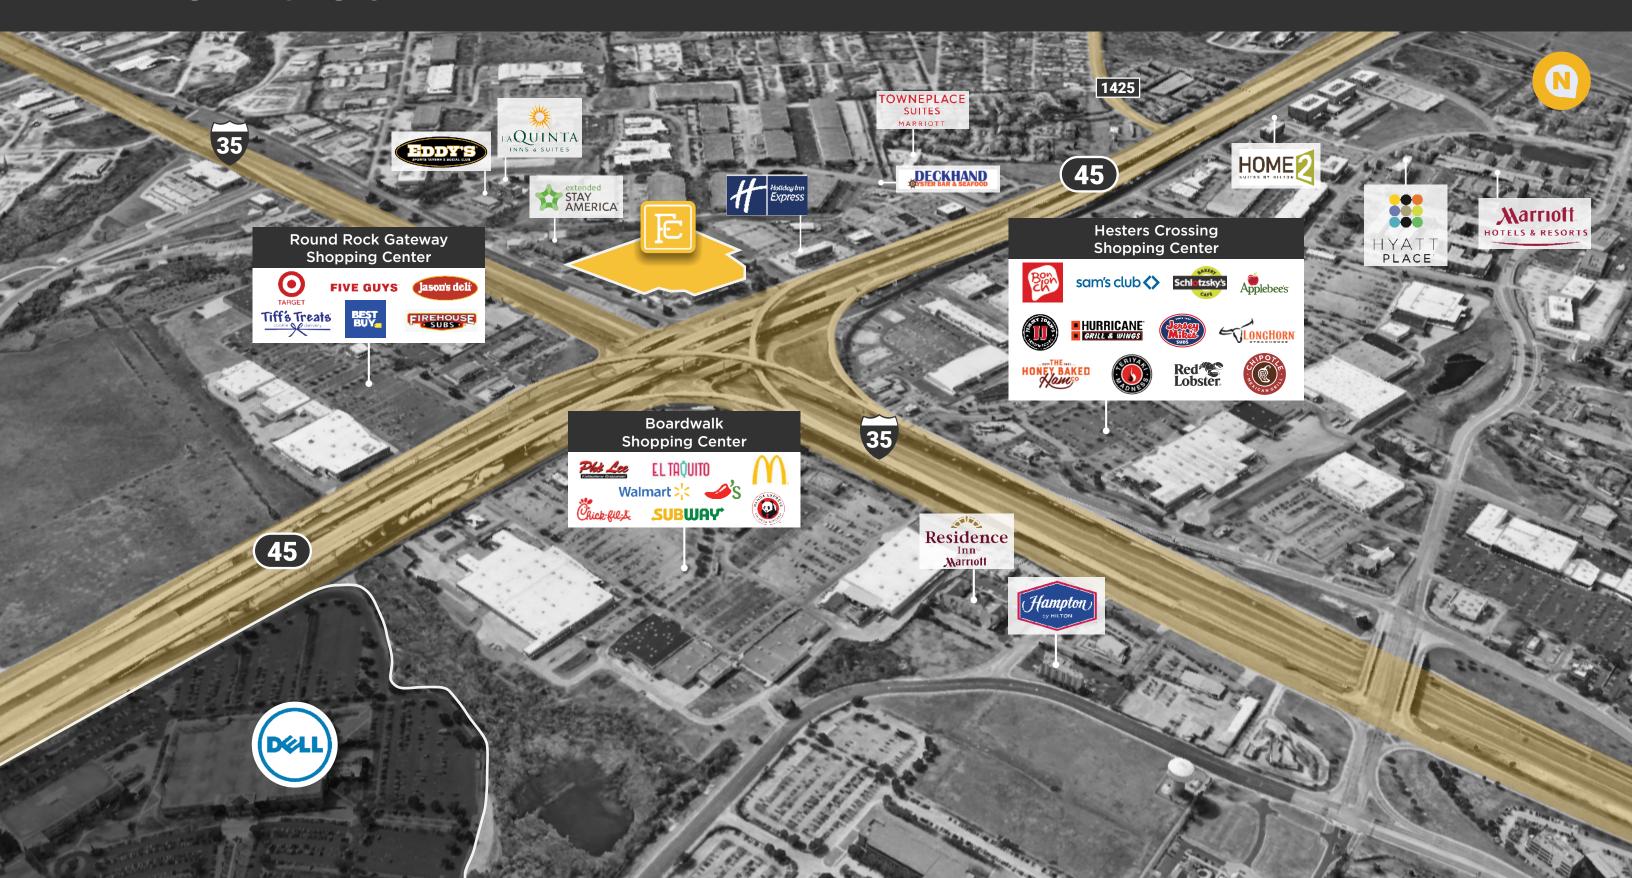

# Surrounding Amenities

**AMENITY RICH** location with over 2.8M square feet of restaurants and retail in a one-mile radius.

PROMINENTLY located in Round Rock, Texas, at the prime intersection of I-35 and SH-45. Round Rock has become a major center for economic development in Central Texas due to its supportive business climate and excellent quality of life. Five minutes from the Domain and major tech employers.

- Direct access to SH 45 and IH 35
- Hundreds of thousands cars passing a day
- Close proximity to hundreds of amenities
- Highly visible location at the intersection of SH 45 and IH 35