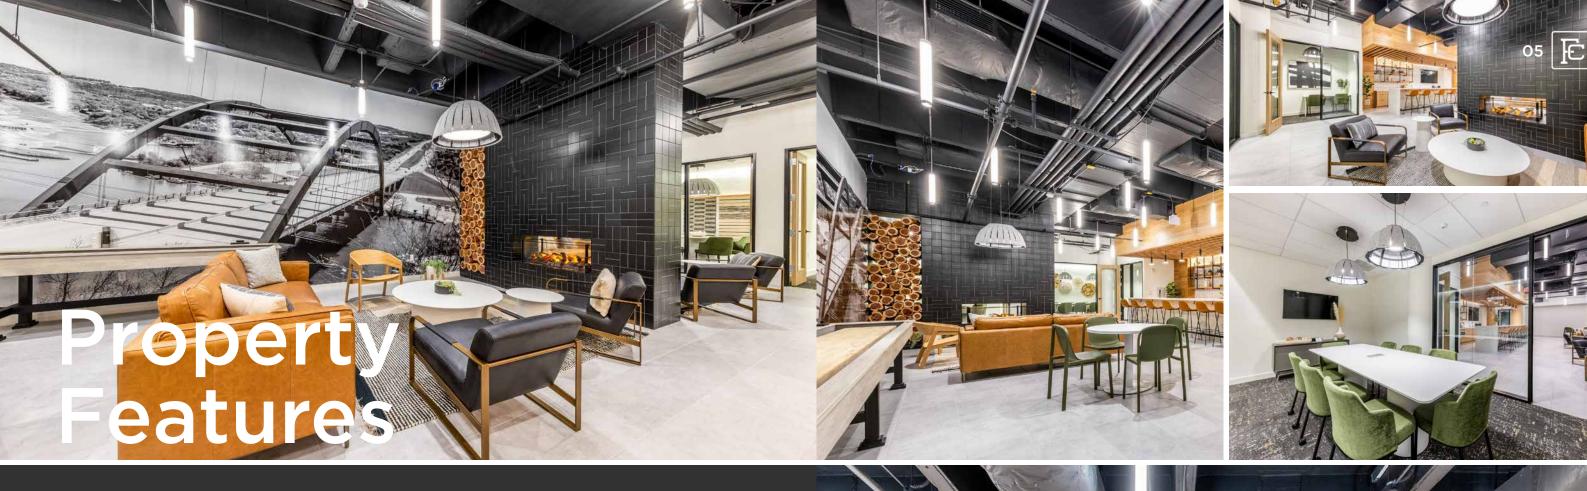

### **AVAILABILITIES**

**Suite 101** - 12,957 SF

**Suite 120** - 4,873 SF

**COMMON AREA** renovations completed

TENANT LOUNGE renovations completed

FOOD & BEVERAGE service coming soon

MONUMENT SIGNAGE opportunities

**EXTENSIVE** parking

RAISED FLOORS throughout tenant space

**ON-SITE** showers

**ON-SITE** security guard

HIGH LOADING dock