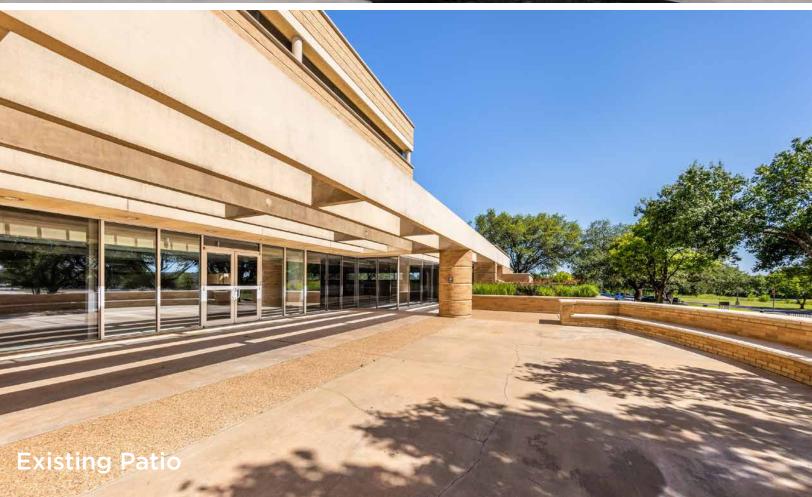

## **SUITE 101 |** 12,957 RSF

- Warm shell/white box condition
- Shared patio with entrance
- Lobby exposure