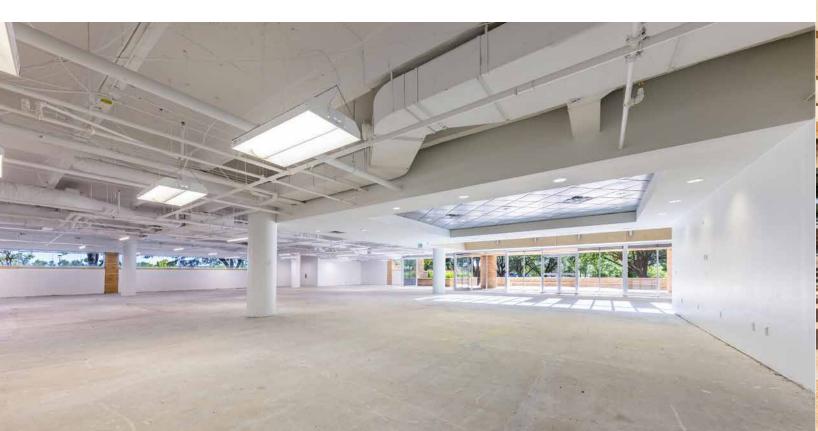

## **SUITE 101 |** 12,957 RSF

- Warm shell/white box condition
- Shared patio with entrance
- Lobby exposure