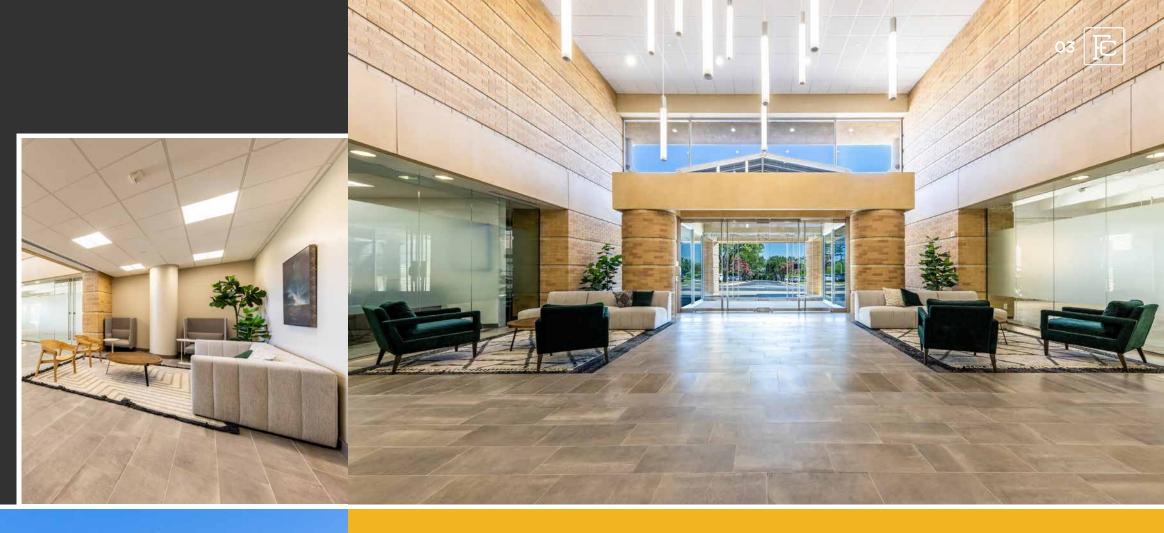

### **AVAILABILITIES**

**Suite 101** - 12,957 SF

**Suite 120** - 4,873 SF

**COMMON AREA** renovations completed

TENANT LOUNGE renovations completed

FOOD & BEVERAGE service coming soon

MONUMENT SIGNAGE opportunities