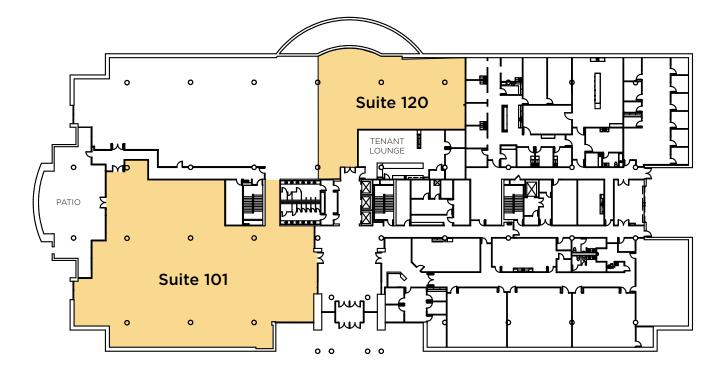

### **AVAILABILITIES**

**Suite 101** - 12,957 SF

**Suite 120** - 4,873 SF

**COMMON AREA** renovations completed

TENANT LOUNGE renovations completed

FOOD & BEVERAGE service coming soon

MONUMENT SIGNAGE opportunities

## **SUITE 101 |** 12,957 RSF

- Warm shell/white box condition
- Shared patio with entrance
- Lobby exposure

# **SUITE 120 |** 4,873 RSF

- Warm shell/white box condition
- Lobby exposure